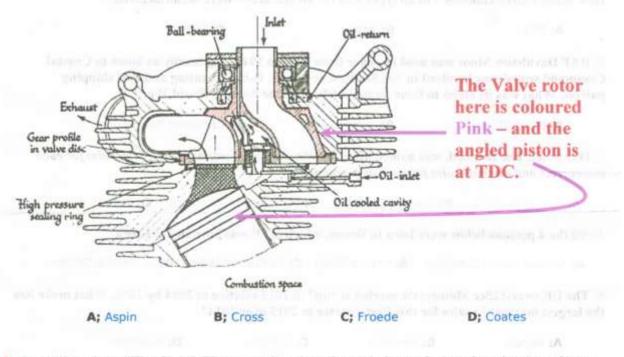

### A; Panther B; Tiger C; Lion D; Leopard

8; Many manufacturers have tried to find alternatives to the Poppet Valve used in 4-stroke engines. Rotary valves have played a big part – what is the name given to the type of Rotary Valve in this picture.